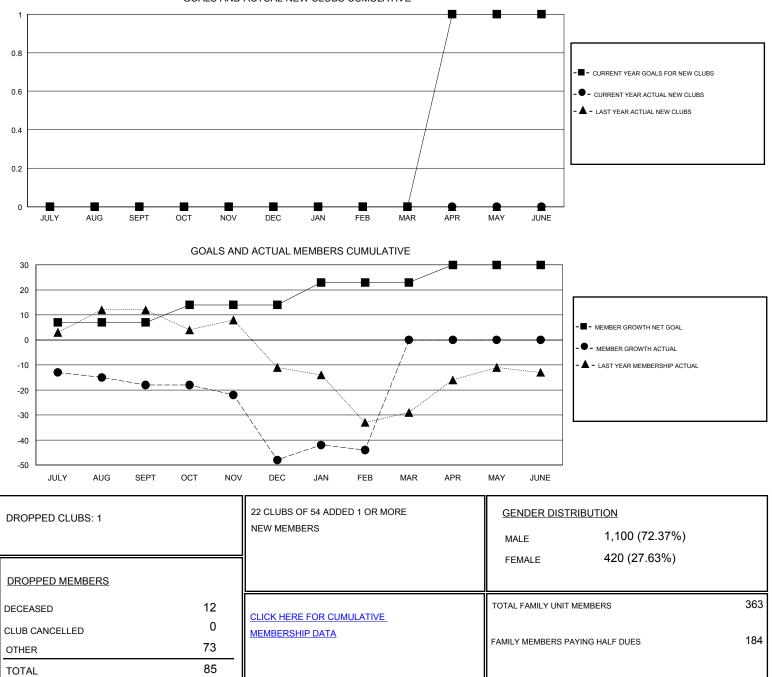

## District 5M 4

Results as of: 2/29/2020

| GMT:                  | LOCATION MINNESOTA |           |               |                       |                           |                         | GMT CA                                             |  |
|-----------------------|--------------------|-----------|---------------|-----------------------|---------------------------|-------------------------|----------------------------------------------------|--|
|                       | Clubs              |           |               |                       | Members                   |                         |                                                    |  |
| RESULTS FOR 2019-2020 |                    |           |               | RESULTS FOR 2019-2020 |                           |                         |                                                    |  |
| QUARTER               | NEW CLUB GOAL      | NEW CLUBS | DROPPED CLUBS | QUARTER               | MEMBER GROWTH NET<br>GOAL | MEMBER GROWTH<br>ACTUAL | DROPPED<br>MEMBERS ACTUAL<br>(including transfers) |  |
| JULY/AUG/SEPT         | 0                  | 0         | 0             | JULY/AUG/SEPT         | 7                         | 14                      | 31                                                 |  |
| OCT/NOV/DEC           | 0                  | 0         | 0             | OCT/NOV/DEC           | 7                         | 17                      | 44                                                 |  |
| JAN/FEB/MAR           | 0                  | 0         | 1             | JAN/FEB/MAR           | 9                         | 16                      | 10                                                 |  |
| APR/MAY/JUNE          | 1                  | 0         | 0             | APR/MAY/JUNE          | 7                         | 0                       | 0                                                  |  |